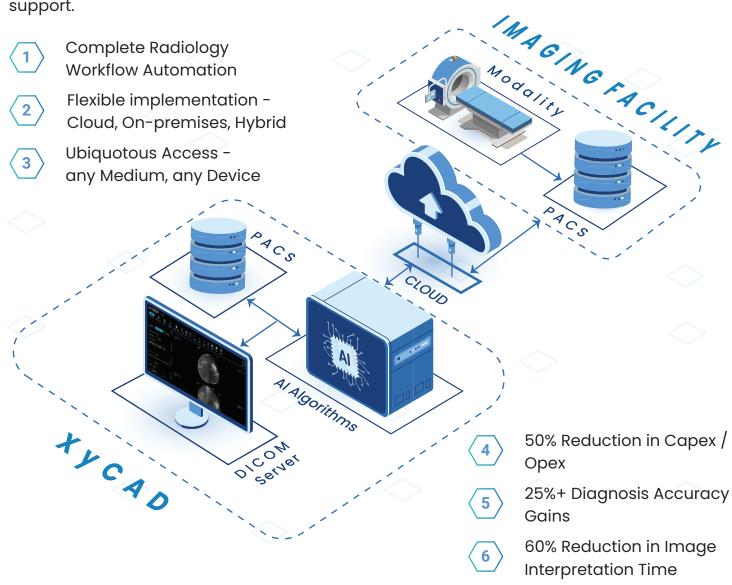

### WORKFLOW

#### **XyCAD IMPLEMENTATION**

XyCAD is a vendor-neutral platform, integrating securely & seamlessly with facilities-based PACS and/or industry-standard OEM / imaging modalities (X-ray, CT, MRI, etc.,) while autonomously rendering clinical insights on medical anomalies with Xylexa's AI support.

Contact us to learn how Xylexa can help optimize your Radiology workflow, improve patient outcomes and save image interpretation-related time, effort & cost

North America & EU +1 (720) 569-9296

www.xylexa.ai