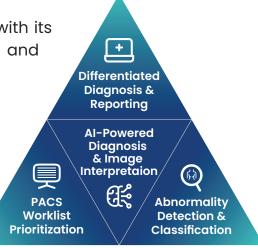

#### **ASSISTIVE DECISION SUPPORT**

- Increased Early Detection
- 3 Improved Clinical Efficiency
- 5 Flexible Implementaion Models (Cloud, On-Premise, Hybrid)

- 2 Reduced Recall Rate
- 4 Advanced workflow tools
  - Smart Reporting with Rules-based Pre-populated Templates