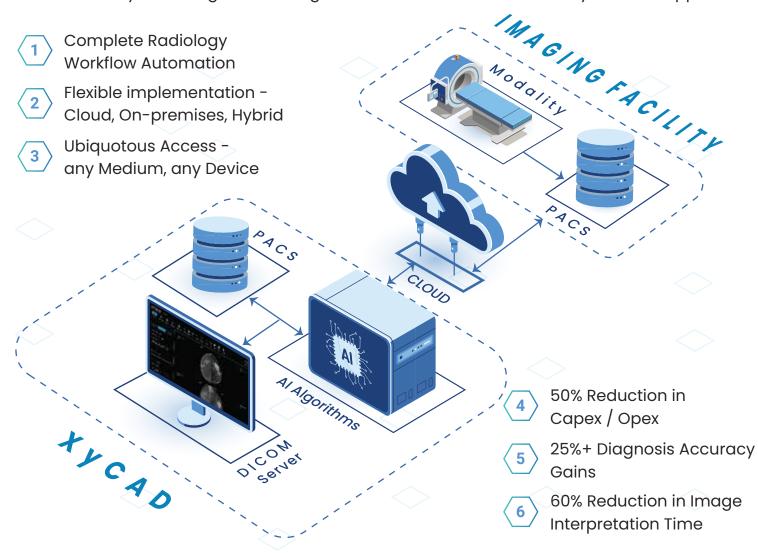

### WORKFLOW

#### **XyCAD IMPLEMENTATION**

XyCAD is a vendor-neutral platform, integrating securely & seamlessly with facilities-based PACS and/or industry-standard OEM / imaging modalities (X-ray, CT, MRI, etc.,) while autonomously rendering clinical insights on medical anomalies with Xylexa's AI support.

Xylexa's XyCAD fully automates the Radiology workflow with its Cloud-powered PACS, DICOM Server, On-line Reporting, and assistive AI Algorithms for:

XyCAD-MMG: Breast Cancer detection (Mammography mass & calcifications) XyCAD-CXR: Chest X-ray binary classification (Triage - Normal vs Suspicious) XyCAD-PAD: Peripheral Artery Disease detection (Stenosis / Lower Abdomen Arteria Blockage)