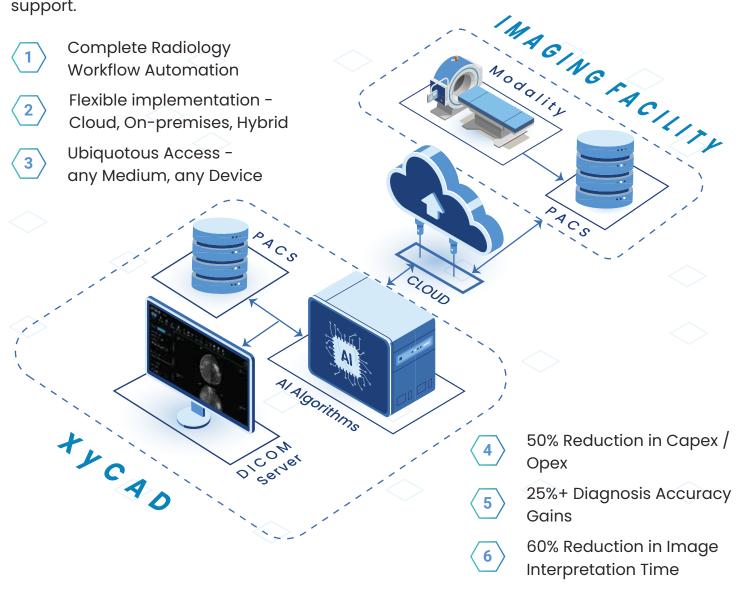

## **WORKFLOW**

### **XYCAD IMPLEMENTATION**

XyCAD is a vendor-neutral platform, integrating securely & seamlessly with facilities-based PACS and/or industry-standard OEM / imaging modalities (X-ray, CT, MRI, etc.,) while autonomously rendering clinical insights on medical anomalies with Xylexa's AI support.

### **ASSISTIVE DECISION SUPPORT**

- Increased Early Detection
- Improved Clinical Efficiency
- Flexible Implementaion Models (Cloud, On-Premise, Hybrid)

- Reduced Recall Rate
- 4 Advanced workflow tools
- Smart Reporting with Rules-based Pre-populated Templates