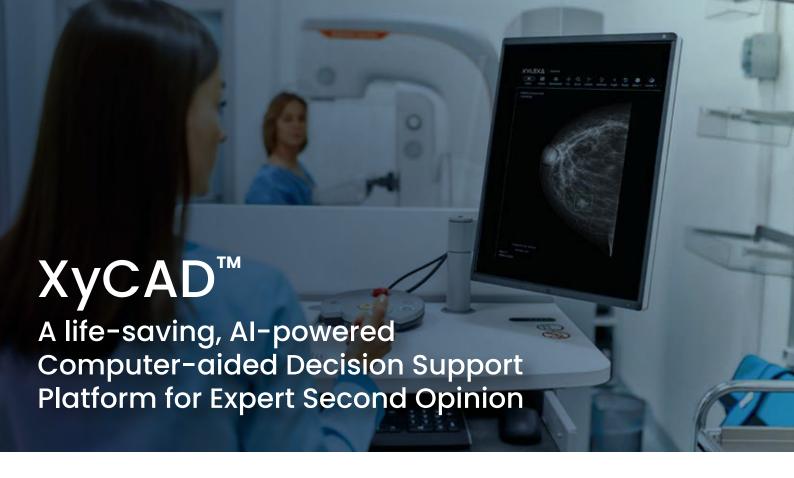

# XyCAD™

Xylexa, Inc., is a developer and a provider of Al-powered Computer-aided Diagnostics (CADx) platform (Software-as-a-Medical Device - SaMD), empowering Radiologists to deliver enhanced clinical insights for their patients through automated, precise, timely & cost-effective Medical Image Diagnosis.

Xylexa's XyCAD fully automates the Radiology workflow with its Cloud-powered PACS, DICOM Server, On-line Reporting, and assistive AI Algorithms for:

XyCAD-MMG: Breast Cancer detection (Mammography

- mass & calcifications)

XyCAD-CXR: Chest X-ray binary classification

(Triage - Normal vs Suspicious)

XyCAD-PAD: Peripheral Artery Disease detection (Stenosis / Lower Abdomen Arteria Blockage)